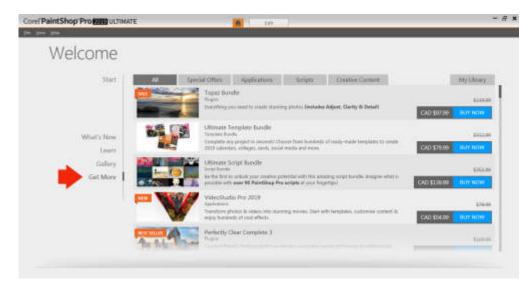

Go to the **Home** page, using the house icon tab on the top of the workspace.

Click the Get More tab on the left of the left.

Click on the **Creative Content** tab on the top.

| Welcome             |                                                                                                                                                                                                                                                                                                                                                                                                                                                                                                                                                                                                                                                                                                                                                                                                                                                                                                                                                                                                                                                                                                                                                                                                                                                                                                                                                                                                                                                                                                                                                                                                |                                 |
|---------------------|------------------------------------------------------------------------------------------------------------------------------------------------------------------------------------------------------------------------------------------------------------------------------------------------------------------------------------------------------------------------------------------------------------------------------------------------------------------------------------------------------------------------------------------------------------------------------------------------------------------------------------------------------------------------------------------------------------------------------------------------------------------------------------------------------------------------------------------------------------------------------------------------------------------------------------------------------------------------------------------------------------------------------------------------------------------------------------------------------------------------------------------------------------------------------------------------------------------------------------------------------------------------------------------------------------------------------------------------------------------------------------------------------------------------------------------------------------------------------------------------------------------------------------------------------------------------------------------------|---------------------------------|
| Start               | 40 Special Office Applications Sorgeo Dealtye Conser                                                                                                                                                                                                                                                                                                                                                                                                                                                                                                                                                                                                                                                                                                                                                                                                                                                                                                                                                                                                                                                                                                                                                                                                                                                                                                                                                                                                                                                                                                                                           | My Library                      |
|                     | Topic Durolle<br>Fram<br>Therefore processes to create storing prints Distance Adjust. Torial                                                                                                                                                                                                                                                                                                                                                                                                                                                                                                                                                                                                                                                                                                                                                                                                                                                                                                                                                                                                                                                                                                                                                                                                                                                                                                                                                                                                                                                                                                  | Essea<br>D-107.99 Didr Indea    |
| West's New Learn    | Hitmate Templote Earche Templote                                                                                              | 0-\$78.99 Bill/ 608             |
| Gathery<br>Get More | Littingte Script Jacobe Leve Leves Serve Leves | 50553<br>1 \$130.00 10.07 Notes |
|                     | Video Studies Pere 2019<br>Substances<br>Distribution places and index and substances places. That with herealistics, containing content it.                                                                                                                                                                                                                                                                                                                                                                                                                                                                                                                                                                                                                                                                                                                                                                                                                                                                                                                                                                                                                                                                                                                                                                                                                                                                                                                                                                                                                                                   | 1) 154.20 007 NOM               |
|                     | Perietty Dear Complete 3                                                                                                                                                                                                                                                                                                                                                                                                                                                                                                                                                                                                                                                                                                                                                                                                                                                                                                                                                                                                                                                                                                                                                                                                                                                                                                                                                                                                                                                                                                                                                                       | tune                            |

Scroll down until you see the Creative Content Pack. Click on it.

On the page that will open, click the green Install button.

You will see a progress bar appear on the top. How long it will take will depend on your system.