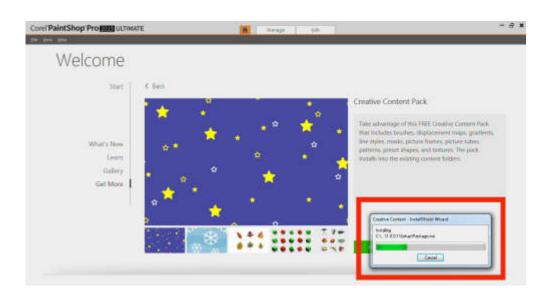

Scroll down until you see the Creative Content Pack. Click on it.

On the page that will open, click the green Install button.

You will see a progress bar appear on the top. How long it will take will depend on your system.

Once it is completely downloaded, an automatic installation will start. You will see this pop up in the corner.

Once you get this dialog window, check the agreement check box, then click on the **Install Now** button.