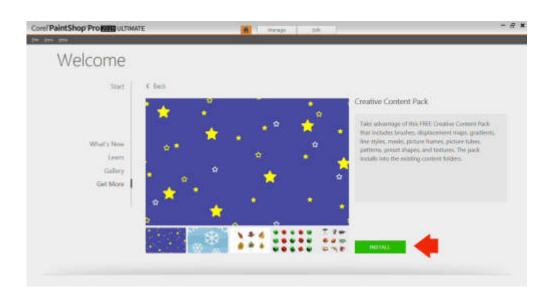

Let the program install that content until you see this window. At this point, click on the **Finish** button and you will be done.

| Core PaintShop Pro Mana ULTIM                                  | ATE Maraga Tak                                                                                                                                                                                           | - 8 :                                                                                                                                             |
|----------------------------------------------------------------|----------------------------------------------------------------------------------------------------------------------------------------------------------------------------------------------------------|---------------------------------------------------------------------------------------------------------------------------------------------------|
| Welcome<br>Start<br>Weat's New<br>Learn<br>Cathery<br>Gat More | Correl <sup>®</sup><br>PaintShop Pro 2019 Content Pack<br>The Setup has been increased<br>The Setup has been increased<br>Multi you for choosing Creater Content. Use the Reads button to exit the Setup | o<br>ick<br>RE: Croative Content Pack<br>replacement maps gratherts,<br>in frames, picture tables,<br>and temparts. The pack<br>content failders. |
|                                                                |                                                                                                                                                                                                          | Eren 🔰 🔶                                                                                                                                          |