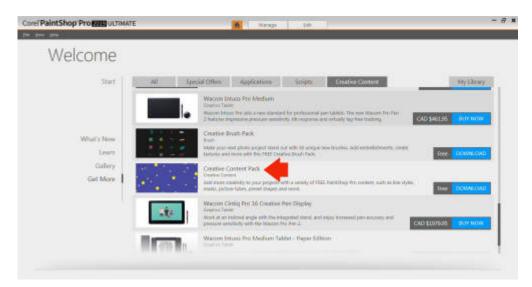

Scroll down until you see the Creative Content Pack. Click on it.

On the page that will open, click the green Install button.

You will see a progress bar appear on the top. How long it will take will depend on your system.