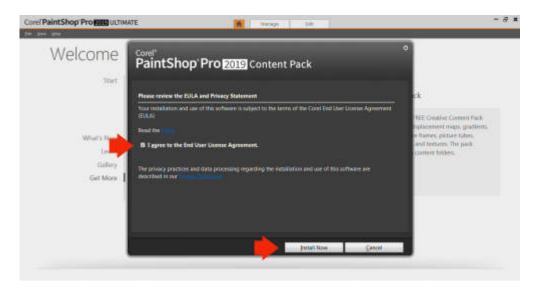

Once it is completely downloaded, an automatic installation will start. You will see this pop up in the corner.

Once you get this dialog window, check the agreement check box, then click on the **Install Now** button.