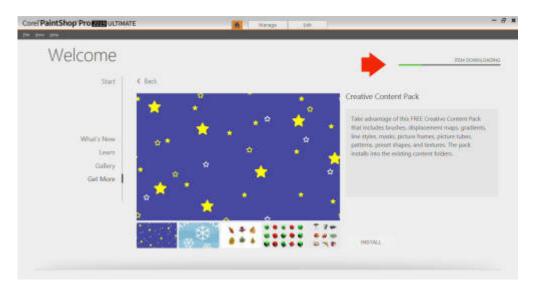

Go to the **Home** page, using the house icon tab on the top of the workspace.

Click the Get More tab on the left of the left.

Click on the **Creative Content** tab on the top.

| Welcome             |                                                                                                                                                                                                                                                                                                                                                                                                                                                                                                                                                                                                                                                                                                                                                                                                                                                                                                                                                                                                                                                                                                                                                                                                                                                                                                                                                                                                                                                                                                                                                                                                |                                 |
|---------------------|------------------------------------------------------------------------------------------------------------------------------------------------------------------------------------------------------------------------------------------------------------------------------------------------------------------------------------------------------------------------------------------------------------------------------------------------------------------------------------------------------------------------------------------------------------------------------------------------------------------------------------------------------------------------------------------------------------------------------------------------------------------------------------------------------------------------------------------------------------------------------------------------------------------------------------------------------------------------------------------------------------------------------------------------------------------------------------------------------------------------------------------------------------------------------------------------------------------------------------------------------------------------------------------------------------------------------------------------------------------------------------------------------------------------------------------------------------------------------------------------------------------------------------------------------------------------------------------------|---------------------------------|
| Start               | 40 Special Office Applications Sorgeo Dealtye Conser                                                                                                                                                                                                                                                                                                                                                                                                                                                                                                                                                                                                                                                                                                                                                                                                                                                                                                                                                                                                                                                                                                                                                                                                                                                                                                                                                                                                                                                                                                                                           | My Library                      |
|                     | Topic Durolle<br>Fram<br>Therefore processes to create storing prints Distance Adjust. Torial                                                                                                                                                                                                                                                                                                                                                                                                                                                                                                                                                                                                                                                                                                                                                                                                                                                                                                                                                                                                                                                                                                                                                                                                                                                                                                                                                                                                                                                                                                  | Essea<br>D-107.99 Didr Indea    |
| West's New Learn    | Hitmate Templote Earche Templote                                                                                              | 0-\$78.99 Bill/ 608             |
| Gathery<br>Get More | Littingte Script Jacobe Leve Leves Serve Leves | 50553<br>1 \$130.00 10.07 Notes |
|                     | Video Studies Pere 2019<br>Substances<br>Distribution places and index and substances places. That with herealistics, containing content it.                                                                                                                                                                                                                                                                                                                                                                                                                                                                                                                                                                                                                                                                                                                                                                                                                                                                                                                                                                                                                                                                                                                                                                                                                                                                                                                                                                                                                                                   | 1) 154.20 007 NOM               |
|                     | Perietty Dear Complete 3                                                                                                                                                                                                                                                                                                                                                                                                                                                                                                                                                                                                                                                                                                                                                                                                                                                                                                                                                                                                                                                                                                                                                                                                                                                                                                                                                                                                                                                                                                                                                                       | tune                            |

Scroll down until you see the Creative Content Pack. Click on it.

On the page that will open, click the green Install button.

You will see a progress bar appear on the top. How long it will take will depend on your system.