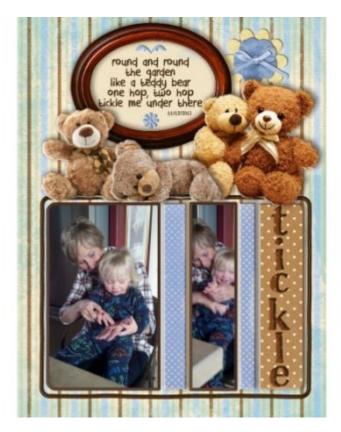

Layout by Julie

Project by <a href="mailto:lencik\_vredniy">lencik\_vredniy</a>