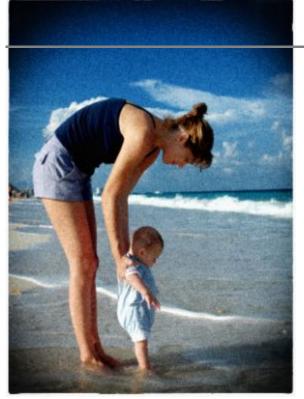

## **HDR Efex Pro**

This filter will simulate HDR photography with another wide variety of setting combinations. Here are some effects applied to the first image.