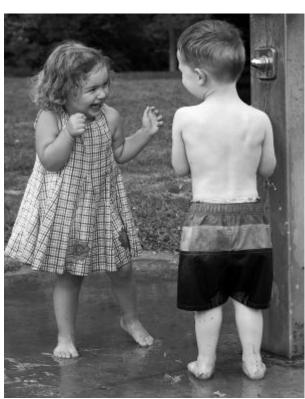

# Silver Efex Pro

In this filter, you can get a variety of black and white conversions. Which one would you need for your particular photo?

Other filters in the collection

There are other filters in this collection that will let you tweak your photo in more subtle ways, from noise reduction, photo sharpening, and color adjustment. These filters offer so many preset effects and individual settings to play with that you can tweak your photos for hours!