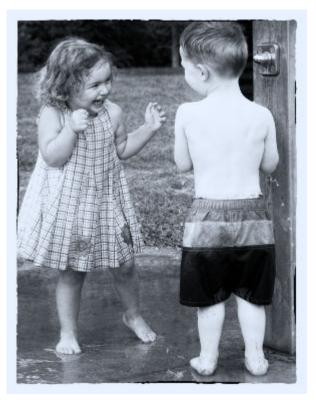

# Silver Efex Pro

In this filter, you can get a variety of black and white conversions. Which one would you need for your particular photo?

Other filters in the collection

There are other filters in this collection that will let you tweak your photo in more subtle ways, from noise reduction, photo sharpening, and color adjustment. These filters offer so many preset effects and individual settings to play with that you can tweak your photos for hours!