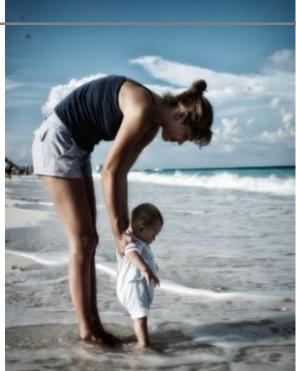

## **HDR Efex Pro**

This filter will simulate HDR photography with another wide variety of setting combinations. Here are some effects applied to the first image.