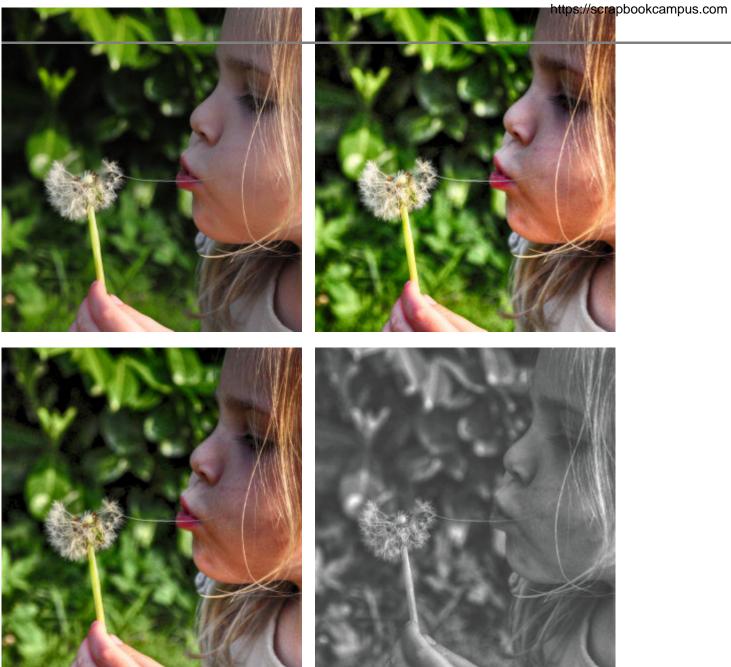

### **Analog Efex Pro**

This filter will let you create effects similar to older films and camera. You can get some vintage looking images from a very clear and neat image. Here are three samples made from the first image.

them down. There first image.