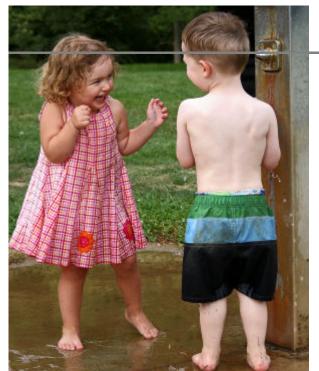

## **HDR Efex Pro**

This filter will simulate HDR photography with another wide variety of setting combinations. Here are some effects applied to the first image.