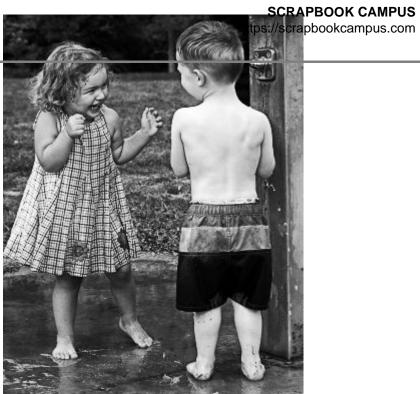

# Silver Efex Pro

In this filter, you can get a variety of black and white conversions. Which one would you need for your particular photo?

Other filters in the collection

There are other filters in this collection that will let you tweak your photo in more subtle ways, from noise reduction, photo sharpening, and color adjustment. These filters offer so many preset effects and individual settings to play with that you can tweak your photos for hours!