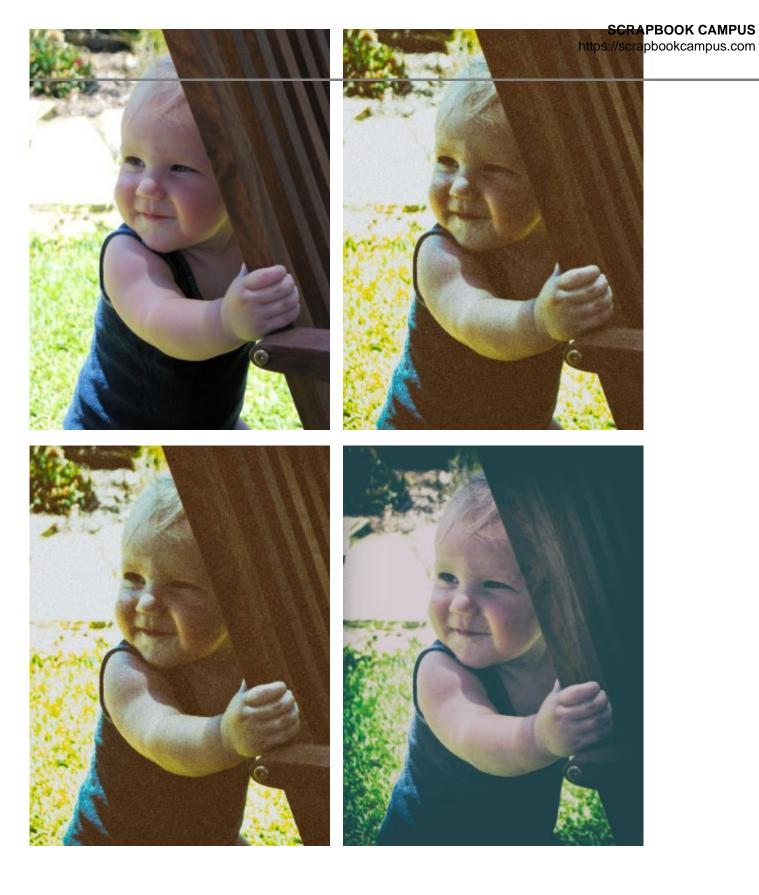

### **Analog Efex Pro**

This filter will let you create effects similar to older films and camera. You can get some vintage looking images from a very clear and neat image. Here are three samples made from the first image.

them down. There first image.